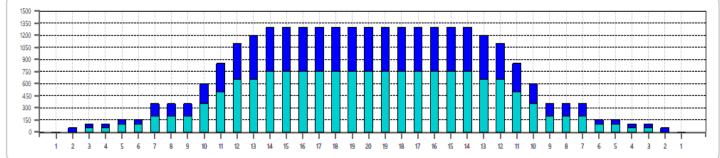

| FLEX 04.05 daily                                                                                                                                                                                                                       |                                                                                                                                                                                                                                                  |                                                                                                                                                                                                                                                                                                           |                                                                                                                                              |                 |                  |                 |                      | JL.            |
|----------------------------------------------------------------------------------------------------------------------------------------------------------------------------------------------------------------------------------------|--------------------------------------------------------------------------------------------------------------------------------------------------------------------------------------------------------------------------------------------------|-----------------------------------------------------------------------------------------------------------------------------------------------------------------------------------------------------------------------------------------------------------------------------------------------------------|----------------------------------------------------------------------------------------------------------------------------------------------|-----------------|------------------|-----------------|----------------------|----------------|
| Oil Pattern Dis                                                                                                                                                                                                                        | 43 Reverse                                                                                                                                                                                                                                       | 3 Reverse Brush Drop                                                                                                                                                                                                                                                                                      |                                                                                                                                              | Oil             | Per Board        | 50 ul           |                      |                |
| Forward Oil To                                                                                                                                                                                                                         |                                                                                                                                                                                                                                                  | 6.85 mL Reverse Oil Total                                                                                                                                                                                                                                                                                 |                                                                                                                                              | 11.75 mL<br>ICE | Volume Oil Total |                 | 27.6                 |                |
| Tank Configu                                                                                                                                                                                                                           | ration                                                                                                                                                                                                                                           | N/A Tank A Conditioner                                                                                                                                                                                                                                                                                    |                                                                                                                                              |                 | Tan              | k B Conditioner |                      | FIRE           |
| START     STOP     Li       1     3L     3R       2     5L     5R       3     7L     7R       4     10L     10R       5     11L     11R       6     11L     11R       7     12L     12R       9     14L     14R       10     2L     2R | OADS     SPEED     TANK     CR       1     10     A       1     10     A       2     10     A       3     14     A       2     18     A       1     22     A       2     26     A       1     26     A       2     26     A       3     30     A | 31   0.0   1.4   1     54   1.4   4.2   2     63   4.2   10.1   5     38   10.1   15.2   5     19   15.2   18.3   3     34   18.3   25.6   7     17   25.6   29.2   3     26   29.2   36.5   7                                                                                                            | T.OIL     .0   1750     .4   1550     .8   2700     .9   3150     .1   1900     .1   950     .3   1700     .6   850     .3   1300     .5   0 |                 |                  | 20 55 10        |                      | 45 50 55       |
| START     STOP     Lt       1     2L     2R       2     13L     13R       3     12L     12R       4     11L     11R       5     10L     10R       6     7L     7R       7     2L     2R       8     2L     2R                          | OADS     SPEED     TANK     CR       0     30     A       2     22     A       2     18     A       2     14     A       2     10     A       2     10     A       1     10     A       0     10     A                                           | DSSED     START     END     FEE       0     43.0     28.0     -15       30     28.0     21.8     -6       34     21.8     16.7     -5       38     16.7     12.8     -3       42     12.8     10.0     -2       54     10.0     7.2     -2       37     7.2     5.8     -1       0     5.8     0.0     -5 | 0 0<br>2 1500<br>1 1700<br>9 1900<br>8 2100<br>8 2700<br>4 1850                                                                              |                 |                  |                 |                      | 20 25 30 35 40 |
| Cleaner Ratio Back End Mix NA Reverse   Cleaner Ratio Back End Distance NA Combined                                                                                                                                                    |                                                                                                                                                                                                                                                  |                                                                                                                                                                                                                                                                                                           |                                                                                                                                              |                 |                  |                 |                      | 5 10 15        |
| Item                                                                                                                                                                                                                                   | 3L-7L:18L-18R                                                                                                                                                                                                                                    | 8L-12L:18L-18R                                                                                                                                                                                                                                                                                            | 13L-17L:18L-18F                                                                                                                              | R 18L-18        | R:17R-13R        | 18L-18R:12R-8R  | 18L-18R:7R-3R        | ]              |
| Description                                                                                                                                                                                                                            |                                                                                                                                                                                                                                                  | Middle Track:Middle                                                                                                                                                                                                                                                                                       |                                                                                                                                              |                 | nside Track      |                 | Middle:Outside Track |                |
| Track Zone Ratio                                                                                                                                                                                                                       | 7.65                                                                                                                                                                                                                                             | 2                                                                                                                                                                                                                                                                                                         | 1.02                                                                                                                                         |                 | 1.02             | 2               | 7.65                 |                |
|                                                                                                                                                                                                                                        |                                                                                                                                                                                                                                                  |                                                                                                                                                                                                                                                                                                           |                                                                                                                                              |                 |                  |                 |                      |                |